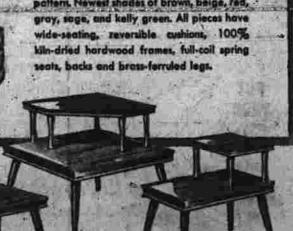

TEL. MI 3-5161 MANCHESTER

Save \$70-\$80 on 2-Pc. Nylon Group—Off-Season Purchase From Wards Largest Maker of Living Room Furniture

Purchase Lets Wards Reduce Usual Sale-Prices This Much Nylon Frieze Cover-6 Colors • Fine Construction Throughout YOUR CHOICE

Only Rere Off-Season \$1,000,000

The same suites you've seen nationally adverfised at 239.95 and 249.95. 100% Nyeattern. Newest shades of brown, beige, red, gray, sage, and kelly green. All pieces have