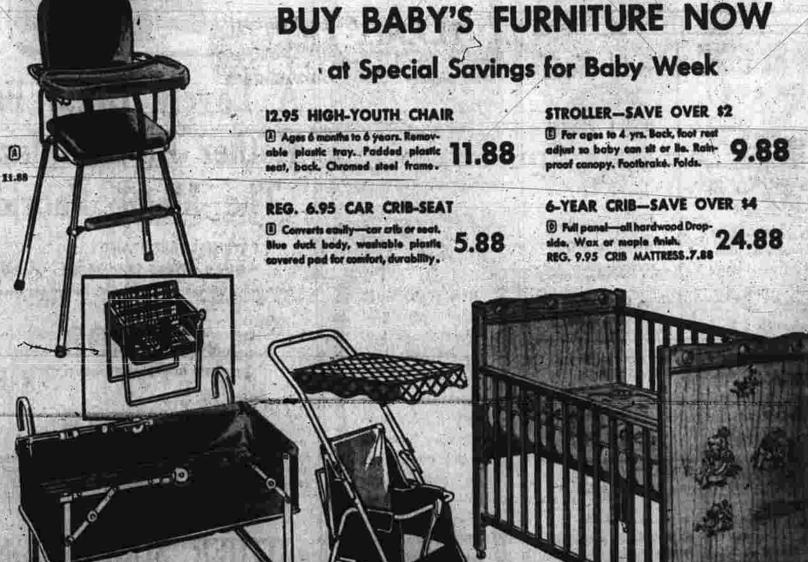

Ceramic-14.95 qual-

REG. 19.95 Cocktail or Step Table. Choke 14.88 REG. 29.95 Corner Ta-

SWEATER SETS Nylon, woolen. \$2.98 up TOWEL SETS 98c up

SACQUE SETS \$1.98 up NYLON DRESS and SLIP SETS \$2.98 up

\$2.98 up

TOPPER SEIS

CHRISTENING SETS BOYS' CREEPERS and SUITS \$1.00 up CRIB BLANKETS

SLEEPING BAGS cotton knit, pliane. \$1.59 up PLASTIC PANTIES

CARRIAGE COVER

SETS \$2.98 up Nylons, rayons, cottons.

\$4.95 up

MRS. DAY'S

SHOES \$1.98 up

COME IN AND SEE OUR WIDE

INEXT TO GAS CO.) MANCHESTER

SPECIAL

CHIX'er CURITY

DIAPERS

REG. \$3.75

SPECIAL This week only

3-Pc. Terry Cloth

PAJAMA

SETS

REG. \$2.98

6 Monts to 2 Years

Awarded to Taylor Booth

**Buy Now and Save** NOW! \$39 to \$119

SPECIALS! Save up to 30% on Mill Ends, Factory Seconds, Remnants and Odd Size Rugs. Free Estimates on Wall to Wall Carpeting